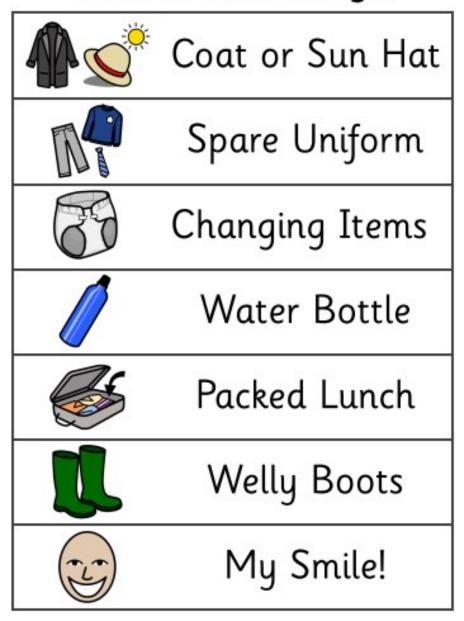

#### I will need to bring...

Please ensure <u>all</u> items of clothing and accessories are named so they can be easily returned to you if they are mislaid.

You won't need to bring your PE kit, as you will wear it to school on particular allocated days.