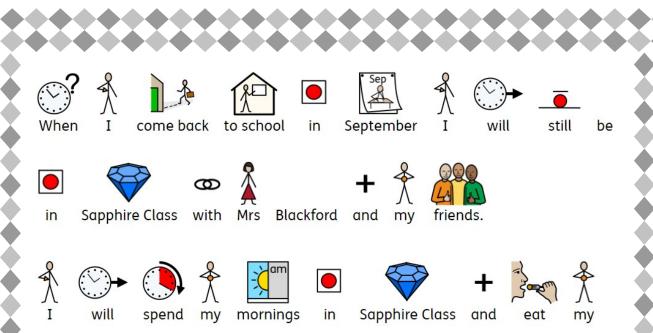

## In Sapphire Class, Mrs Blackford will be your class teacher.

I am so excited
to welcome you back to Sapphire Class!
Our class is a place for **you**... to be yourself,
to engage in your interests, and to further
develop your love of learning.
There are exciting adventures awaiting you,
with lots of laughter along the way.