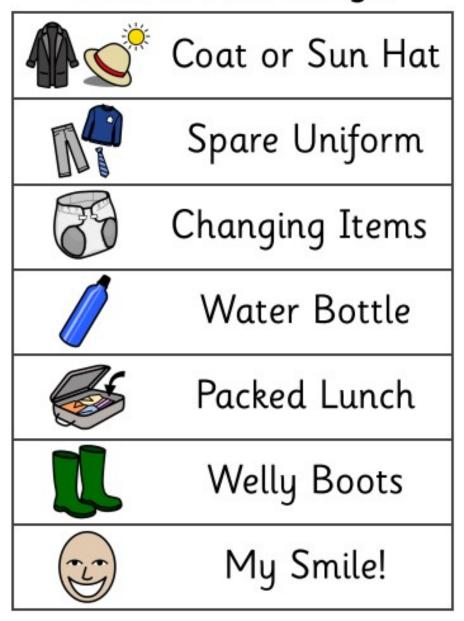

## I will need to bring...

Please ensure <u>all</u> items of clothing and accessories are named so they can be easily returned to you if they are mislaid.

You won't need to bring your PE kit, as you will wear it to school on particular allocated days.

If you are having school dinnners you will need to pre-order these—please ask at the school office for details.