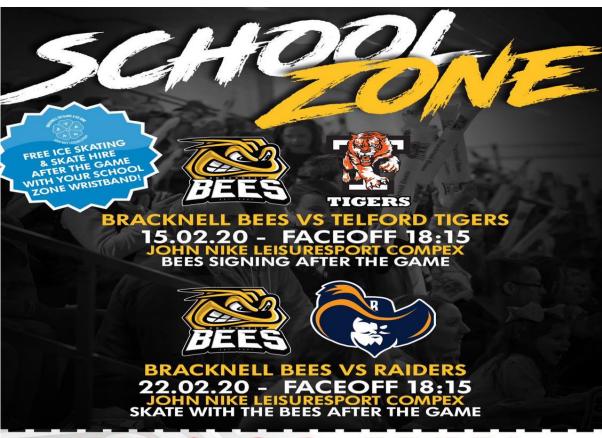

The next Bracknell Bees School Zone games are Sat Feb 15<sup>th</sup> and Sat Feb 22<sup>nd</sup> at 18.15.

Please find below the voucher to receive your exclusive school discount and sit in the exclusive Schools Zine and Group Zone.

All tickets can only be purchased on the night for the School Zone are from the Bees Shop, outside of the Rink.

All tickets purchased on the night are at the exclusive discounted price of £10 per adult and 2 kids go free, with Doors open at 17.30, face off at 18.15